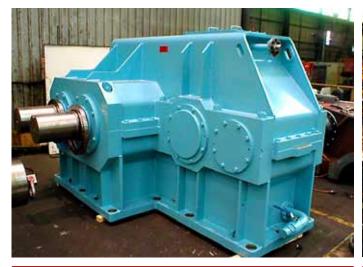

#### STANDARD GEARBOXES

- Completely designed and manufactured in-house to AGMA, DIN or ISO standards.
- · Standard range of multi stage drives.
- Precision case carburised and ground gearing to AGMA 15 (DIN 2) for quiet reliable operation.

#### SPECIAL GEARBOXES

- Special Gearboxes can be designed to fit existing foundations as a direct replacement of old drives. (Flender, Falk, Valmet etc.).
- Power upgrades, ratio changes and replacement parts available.
- · Torque splitting gear drives.