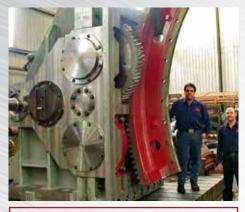

### **CENTRIFUGE GEARBOXES**

Special purpose gearboxes designed and manufactured to meet the customer's specification. The free floating, inline drive replaces a complex and expensive planetary gearbox.