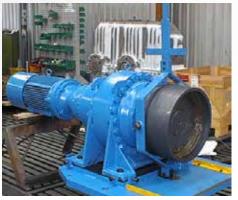

### **CENTRIFUGE GEARBOXES**

Special purpose gearboxes designed and manufactured to meet the customer's specification. The free floating, inline drive replaces a complex and expensive planetary gearbox.