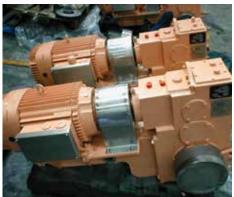

# **BOGIE DRIVES**

- Complete motor, gearbox, coupling assemblies for bogie wheel drives.
- Spiral bevel gear input. These drives are shaft mounted alignment free.