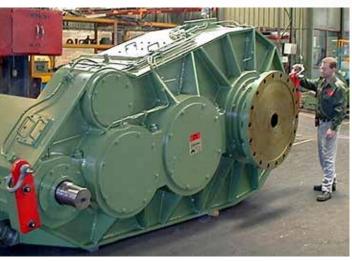

# **GEARBOX** RANGE

STANDARD RANGE
SPECIALS

**CRUSHING GEARBOXES** 

**CONVEYOR GEARBOXES** 

CMM INSPECTION

SHAFT MOUNTED ALIGNMENT GEARBOXES

**DOUBLE OUTPUT EXTRUDER GEARBOX** 

SELF ALIGNING, TWIN PINION MILL DRIVE GEARBOX

### **SELF ALIGNING DRIVES**

- Automatically maintains 100% gear contact regardless of movement in foundations and/ or driven component.
- · Can use recirculating filtered oil.
- Reduced maintenance as alignment checks and adjustments are eliminated.
- Power to 10,000kW per gearbox.